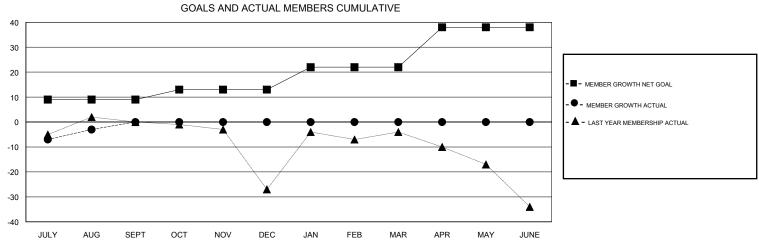

## MONTHLY MEMBERSHIP PROGRESS REPORT

## District 105BN

Results as of: 08/31/2017







| DROPPED CLUBS: 0  DROPPED MEMBERS |    | 10 CLUBS OF 47 ADDED 1 OR MORE NEW MEMBERS | GENDER DISTRIBUTION  MALE 531 (71.08%)  FEMALE 216 (28.92%)  Women Percentage Fiscal Year Goal: 45% |     |
|-----------------------------------|----|--------------------------------------------|-----------------------------------------------------------------------------------------------------|-----|
| DECEASED                          | 1  | CLICK HERE FOR CUMULATIVE  MEMBERSHIP DATA | TOTAL FAMILY UNIT MEMBERS                                                                           | 130 |
| CLUB CANCELLED                    | 0  |                                            |                                                                                                     | 00  |
| OTHER