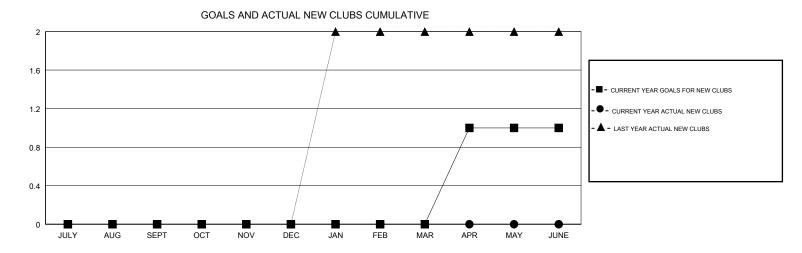

## MONTHLY MEMBERSHIP PROGRESS REPORT

## District 105BN

Results as of: 08/31/2017







| DROPPED CLUBS: 0  DROPPED MEMBERS |    | 10 CLUBS OF 47 ADDED 1 OR MORE NEW MEMBERS | GENDER DISTRIBUTION  MALE 531 (71.08%)  FEMALE 216 (28.92%)  Women Percentage Fiscal Year Goal: 45% |     |
|-----------------------------------|----|--------------------------------------------|-----------------------------------------------------------------------------------------------------|-----|
| DECEASED                          | 1  | CLICK HERE FOR CUMULATIVE  MEMBERSHIP DATA | TOTAL FAMILY UNIT MEMBERS                                                                           | 130 |
| CLUB CANCELLED                    | 0  |                                            |                                                                                                     | 00  |
| OTHER