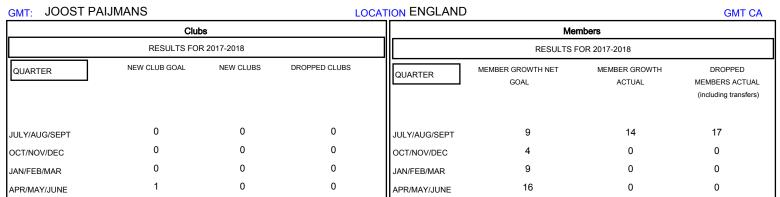

## MONTHLY MEMBERSHIP PROGRESS REPORT

## District 105BN

Results as of: 08/31/2017







| DROPPED CLUBS: 0  DROPPED MEMBERS |    | 10 CLUBS OF 47 ADDED 1 OR MORE NEW MEMBERS | GENDER DISTRIBUTION  MALE 531 (71.08%)  FEMALE 216 (28.92%)  Women Percentage Fiscal Year Goal: 45% |     |
|-----------------------------------|----|--------------------------------------------|-----------------------------------------------------------------------------------------------------|-----|
| DECEASED                          | 1  | CLICK HERE FOR CUMULATIVE  MEMBERSHIP DATA | TOTAL FAMILY UNIT MEMBERS                                                                           | 130 |
| CLUB CANCELLED                    | 0  |                                            |                                                                                                     | 00  |
| OTHER